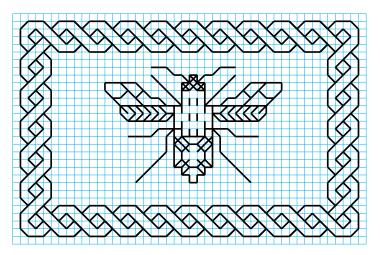

Size:44 x 28 squares.

3.5 x 2.2 ins (8.9 x 5.7 cms) on 25 count evenweave.

3.1 x 2 ins (7.9 x 5.1 cms) on 14 count.

2.75 x 1.75 ins (7 x 4.4 cms) on 16 count.

2.44 x 1.6 ins (6.2 x 4.1 cms) on 18 count).

Size:28 x 44 squares.

2.2 x 3.5 ins (5.7 x 8.9 cms) on 25 count evenweave.

2 x 3.1 ins (5.1 x 7.9 cms) on 14 count.

1.75 x2.75 ins (4.4 x 7 cms) on 16 count.

1.6 x 2.44 ins (4.1 x 6.2 cms) on 18 count).