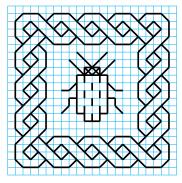

## Blackwork Bugs for cards and labels

Stitch on your chosen count of fabric using one or two strands of black stranded cotton.

Size:20 x 20 squares.

1.6 ins (4 cms) square on 25 count evenweave.

1.4 ins (3.6 cms) square on 14 count.