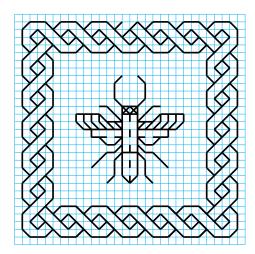

1.3 ins (3.3 cms) square on 18 count).

Size:28 x 28 squares.

2.2 ins (5.7 cms) square on 25 count evenweave.

2 ins (5.1 cms) square on 14 count.

1.75 ins (4.4 cms) square on 16 count.

1.6 ins (4.1 cms) on 18 count).