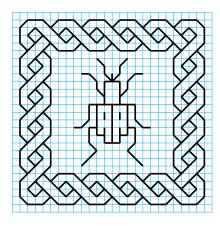

1.25 ins (3.2 cms) square on 16 count.

1.1 ins (2.8 cms) square on 18 count).

Size:24 x 24 squares.

1.9 ins (4.9 cms) square on 25 count evenweave.

1.7 ins (4.3 cms) square on 14 count.

1.5 ins (3.8 cms) square on 16 count.