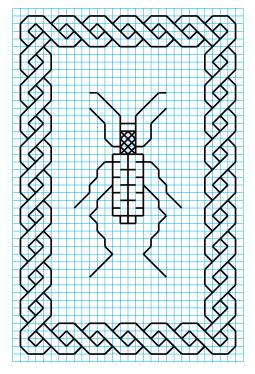

## Blackwork Bugs for cards and labels

Stitch on your chosen count of fabric using one or two strands of black stranded cotton.

Size:20 x 20 squares.

1.6 ins (4 cms) square on 25 count evenweave.

1.4 ins (3.6 cms) square on 14 count.